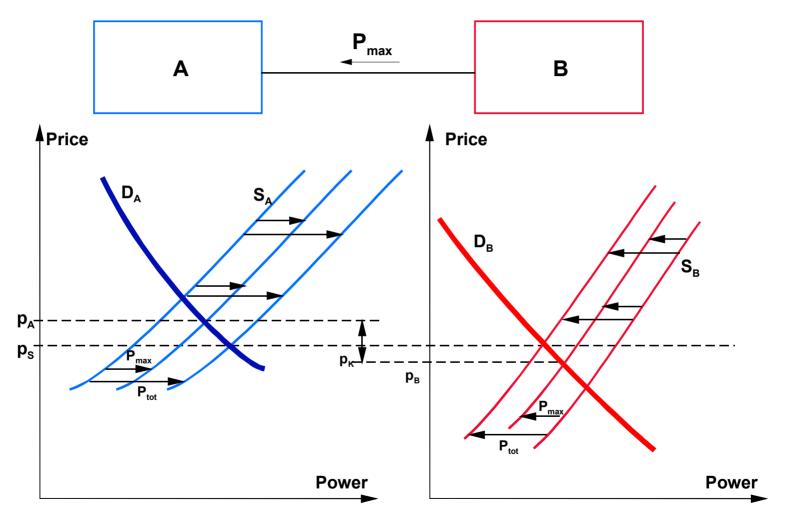

88      | 128      | 405            | 357     |



#### **NORDEL before 1990**

- Established in 1963.
- Main objective was to optimise operation (minimise operational cost).
- Mutual assistance during disturbances.
- Co-ordination related to system planning.
- Cooperation on ancillary services.



### History of deregulation

Norwegian Energy Act effective from Jan 1990

Institutional rearrangement ready May 1992

Sweden joins Nord Pool Jan 1996

Finland joins Nord Pool June 1998

Denmark joins Nord Pool 2000



## Common trading area for Norway, Sweden and Finland





#### Planning and market clearing process





### **Priskryss i Nord Pool**





The Nordic electrical system as modelled in the EMPS model









#### **Congestion management**

#### Area price settlement. Principle





### **Spot prices in the Nord Pool area**

(From "Dagens Næringsliv", Norwegian business newspaper)





# Price volatility in the Norwegian electricity market, 1993 - 1997





### Interconnected grids in Europe