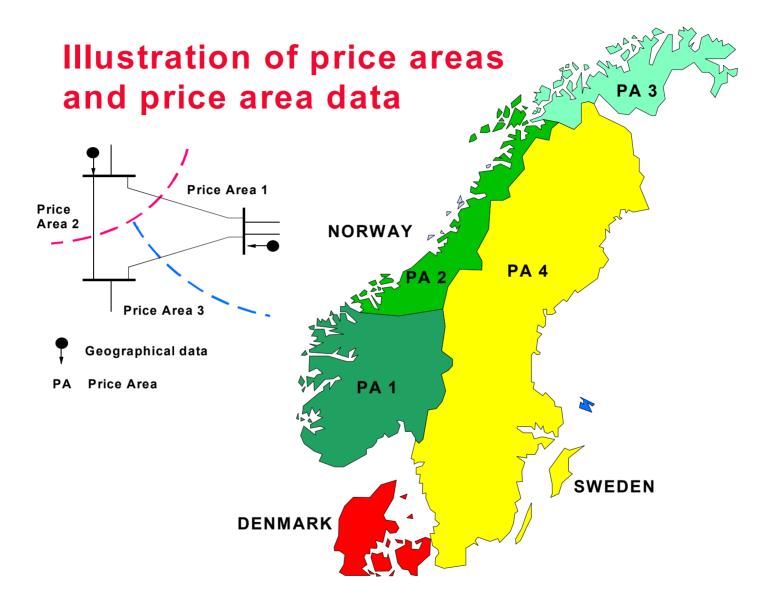

| 0       | 52       | 52             | 35      |
| Sum (TW h) | 189     | 88      | 128      | 405            | 357     |



#### **NORDEL before 1990**

- Established in 1963.
- Main objective was to optimise operation (minimise operational cost).
- Mutual assistance during disturbances.
- Co-ordination related to system planning.
- Cooperation on ancillary services.



### History of deregulation

Norwegian Energy Act effective from Jan 1990

Institutional rearrangement ready May 1992

Sweden joins Nord Pool Jan 1996

Finland joins Nord Pool June 1998

Denmark joins Nord Pool 2000



## Common trading area for Norway, Sweden and Finland





#### Planning and market clearing process





### **Priskryss i Nord Pool**





The Nordic electrical system as modelled in the EMPS model









#### **Congestion management**

#### Area price settlement. Principle





### **Spot prices in the Nord Pool area**

(From "Dagens Næringsliv", Norwegian business newspaper)





# Price volatility in the Norwegian electricity market, 1993 - 1997





### Interconnected grids in Europe