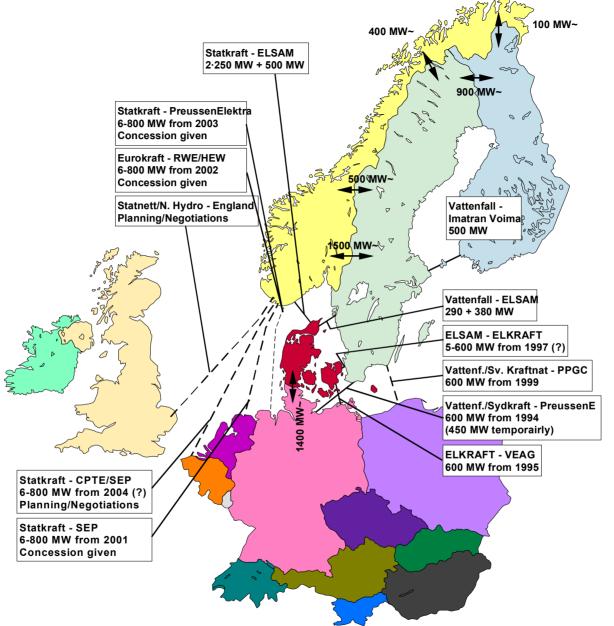

### History of deregulation

Norwegian Energy Act effective from Jan 1990

Institutional rearrangement ready May 1992

Sweden joins Nord Pool Jan 1996

Finland joins Nord Pool June 1998

Denmark joins Nord Pool 2000