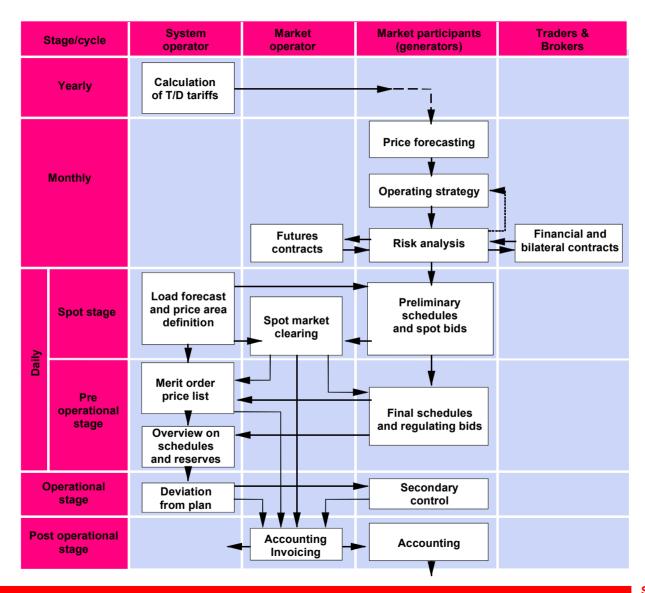

8     |
| F in land  | 13      | 18      | 39       | 70             | 70      |
| Denm ark   | 0       | 0       | 52       | 52             | 35      |
| Sum (TW h) | 189     | 88      | 128      | 405            | 357     |



#### **NORDEL before 1990**

- Established in 1963.
- Main objective was to optimise operation (minimise operational cost).
- Mutual assistance during disturbances.
- Co-ordination related to system planning.
- Cooperation on ancillary services.



### History of deregulation

Norwegian Energy Act effective from Jan 1990

Institutional rearrangement ready May 1992

Sweden joins Nord Pool Jan 1996

Finland joins Nord Pool June 1998

Denmark joins Nord Pool 2000



## Common trading area for Norway, Sweden and Finland





#### Planning and market clearing process





### **Priskryss i Nord Pool**





The Nordic electrical system as modelled in the EMPS model









#### **Congestion management**

#### Area price settlement. Principle





### **Spot prices in the Nord Pool area**

(From "Dagens Næringsliv", Norwegian business newspaper)





# Price volatility in the Norwegian electricity market, 1993 - 1997





### Interconnected grids in Europe